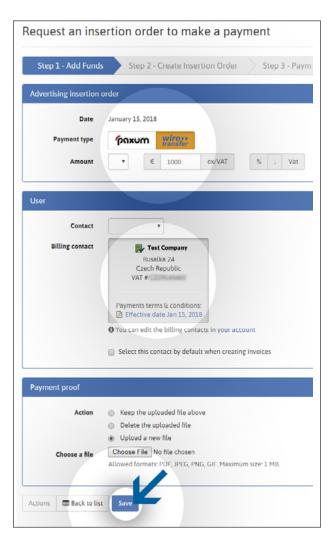

## STEP 2: ADD FUNDS

Go to the "ACCOUNTING" Section.

There are three possible options to add funds to your account. You can choose any of these options For the 1st step, please select:

Your payment preference type The pick up currency The Amount

Then, in the **User** section, please select the account that is sending the payment and then click on **SAVE**.