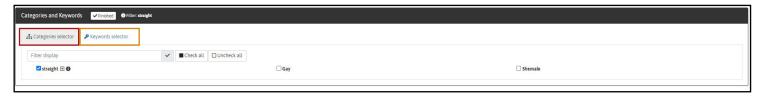

### **STEP 3: Set your CATEGORIES and KEYWORDS**

Select CATEGORIES SELECTOR or KEYWORDS SELECTOR

#### **CATEGORIES:**

- Set your Category Target(s). Straight (56 sub-categories available) / Gay / Shemale