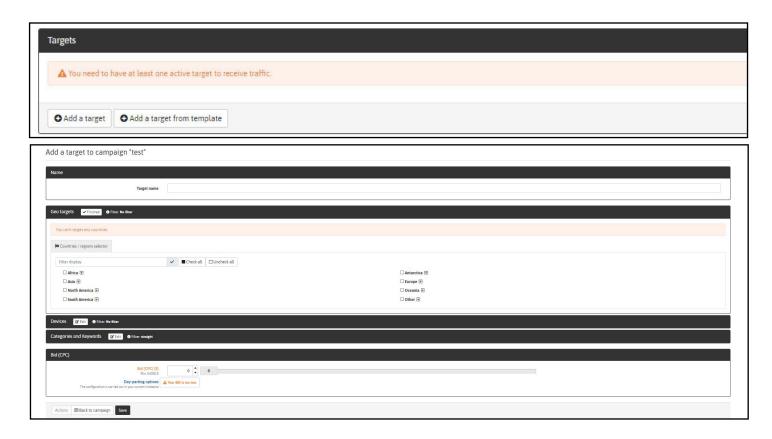

## **STEP 1: Set your targets**

Click on "Add a target" to set your targets. Then give a name to your target choices.

## STEP 2 : Set your Geo Target(s)

Choose the countries you want to target by clicking on « Edit », then by selecting the location(s). You can select 1 or more:

### **STEP 3: Set your CATEGORIES and KEYWORDS**

Select CATEGORIES SELECTOR or KEYWORDS SELECTOR