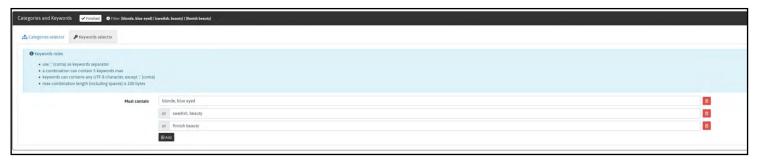

#### **KEYWORDS:**

- Set your Keywords in the MUST CONTAIN window
- Words can be separated by commas to add additional words in a row
- Additional rows of keywords can be added

Keywords added in the same row will be used as a combination of words. Below is an example of these combinations using the example keywords above:

#### keywords

[Blonde, blue eyed], [swedish, beauty], [finnish beauty]

#### Please note:

- 1 Each row is a different set of matching keywords
- 2 Each row may have several keywords separated by commas. A keyword may contain spaces.
- 3 The number of rows is limited to 10 rows.
- 4 Maximum 5 keywords per row.
- 5 Do not add brackets once your keyword list is complete and you have saved the target the system brackets these individual combinations in your campaign target section.
- 6 The system will not auto-correct typo errors so please be sure to have the correct spelling. "Pron" will not be changed to "porn"
- 7 You can add single words per row. The system will then match all possible combinations.

#### **Example Keyword Targeting Setup:**

Row 1: blonde, blue eyed

Row 2: swedish, beauty

Row 3: finnish beauty

Row 4: amateur, teen, beauty

#### **Explanation:**

- Row 1: The system will locate content with keywords "blonde" AND "blue eyed"
- Row 2: The system will locate content with keywords "swedish" AND "beauty"
- Row 3: The system will locate content with keywords "finnish beauty"
- Row 4: The system will locate content with keywords "amateur" AND "teen" AND "beauty"