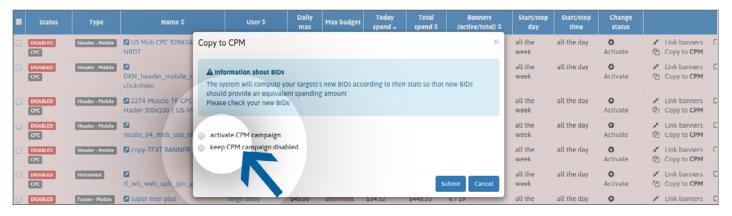

Make sure your bid(s), in your new CPM campaign, fits your expectation, and adjust if necessary.

In the case of an INACTIVE CPC campaign:

- → You can duplicate it and convert it to a CPM campaign.
- → You can decide to activate your CPM campaign.
- → You cannot activate your CPC campaign. Only your CPM campaign can be active.

Choose your preferences and confirm your action by clicking on "Submit".

Make sure your bid(s), in your new CPM campaign, fits your expectation, and adjust if necessary.

If your number of **ACTIVE** campaigns has already been reached:

- → You can duplicate it and convert it to a CPM campaign.
- → You cannot activate your CPM campaign.
- → You cannot activate your CPC campaign.

Confirm your action by clicking on "Submit".

Make sure your bid(s), in your new CPM campaign, fits your expectation, and adjust if necessary.