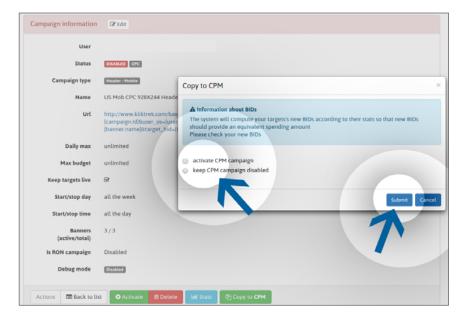

Make sure your bid(s), in your new CPM campaign, fits your expectation, and adjust if necessary.

In the case of an INACTIVE CPC campaign:

- → You can duplicate it and convert it to a CPM campaign.
- → You can decide to activate your CPM campaign.
- → You cannot activate your CPC campaign. Only your CPM campaign can be active.

- → You can duplicate it and convert it to a CPM campaign.
- → You cannot activate your CPM campaign.
- → You cannot activate your CPC campaign.

Confirm your action by clicking on "Submit".

Make sure your bid(s), in your new CPM campaign, fits your expectation, and adjust if necessary.