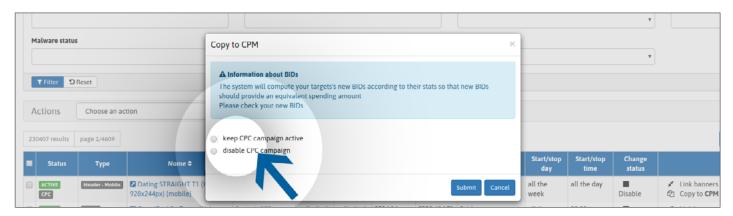

- \*Please note that in this case, your CPM campaign will be automatically activated.
- → You can duplicate it and convert it to a CPM campaign.
- $\rightarrow$  You can choose to keep the CPC campaign active, and have the CPC and the CPM active.
- → You can choose to disable the CPC campaign, and only keep the CPM active.

Make sure your bid(s), in your new CPM campaign, fits your expectation, and adjust if necessary.

In the case of an INACTIVE CPC campaign:

- → You can duplicate it and convert it to a CPM campaign.
- → You can decide to activate your CPM campaign.
- → You cannot activate your CPC campaign. Only your CPM campaign can be active.