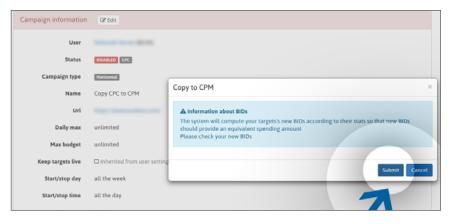

Choose your preferences and confirm your action by clicking on "Submit".

Make sure your bid(s), in your new CPM campaign, fits your expectation, and adjust if necessary.

If your number of **ACTIVE** campaigns has already been reached:

Make sure your bid(s), in your new CPM campaign, fits your expectation, and adjust if necessary.