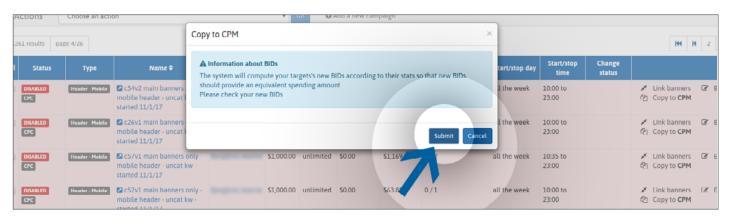

Method 2: Directly go to your CPC campaign page. And click on the "Copy to CPM" green button.

In the case of an **ACTIVE CPC** campaign, choose your preferences and confirm your action by clicking on "**Submit**".

Please note that your CPM campaign will be activated automatically.

In the case of an INACTIVE CPC campaign, confirm your action by clicking on "Submit"

If your number of ACTIVE campaigns has been already reached, confirm your action by clicking on "Submit".

Make sure your bid(s), in your new CPM campaign, fits your expectation, and adjust if necessary.