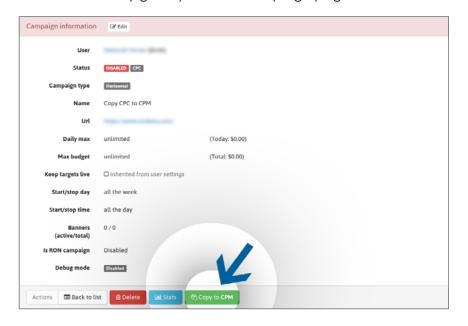

## Choose the Campaign you want to duplicate and convert

Method 1: Go to your Campaign List, select the CPC campaign you would like to duplicate, click the COPY window and select COPY TO CPM

In the case of an **ACTIVE CPC**\* campaign:

Method 2: Directly go to your CPC campaign page. And click on the "Copy to CPM" green button.

In the case of an **ACTIVE CPC** campaign, choose your preferences and confirm your action by clicking on "**Submit**".