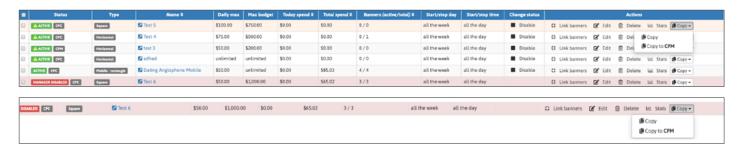

## Choose the Campaign you want to duplicate and convert

Method 1: Go to your Campaign List, select the CPC campaign you would like to duplicate, click the COPY window and select COPY TO CPM

In the case of an **ACTIVE CPC**\* campaign: