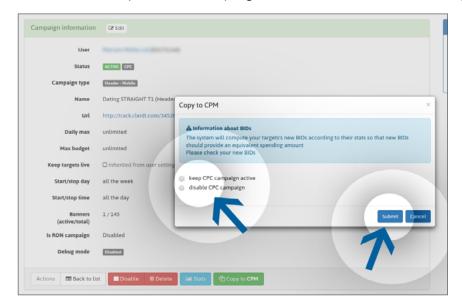

- \*Please note that in this case, your CPM campaign will be automatically activated.
- → You can duplicate it and convert it to a CPM campaign.
- $\rightarrow$  You can choose to keep the CPC campaign active, and have the CPC and the CPM active.
- → You can choose to disable the CPC campaign, and only keep the CPM active.

Make sure your bid(s), in your new CPM campaign, fits your expectation, and adjust if necessary.

In the case of an INACTIVE CPC campaign:

- → You can duplicate it and convert it to a CPM campaign.
- → You can decide to activate your CPM campaign.
- → You cannot activate your CPC campaign. Only your CPM campaign can be active.