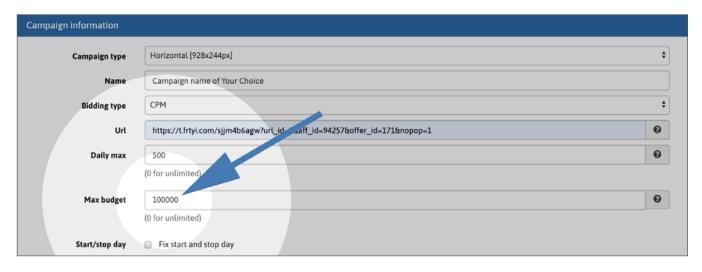

## STEP 2: Set you Max budget

The "Max budget" will define the global budget of your campaign.

Keep in mind that low limits can greatly slow down traffic reception and even sometimes stop the traffic, especially when you are targeting geographic areas with a high volume of traffic (For example a budget limit under 20\$ in the United States). Your limits must be consistent with your targets.