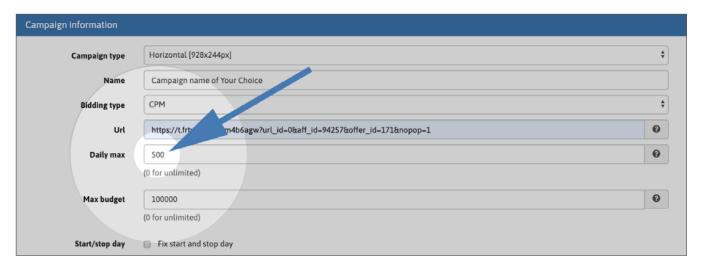

## STEP 1: Set your Daily max

The "**Daily max**" will define the maximum amount that you are willing to spend on a daily basis for the campaign.