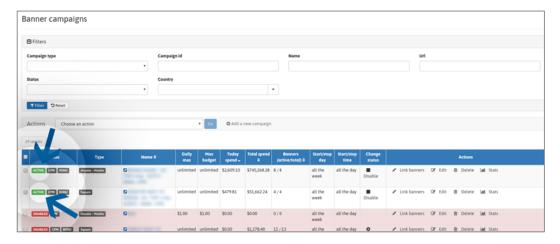

# STEP 1: Campaign selection

On the main page of the dashboard (https://main.trafficfactory.biz), go to "Campaigns" in the tool bar menu, then click on "Banner campaigns".

Your current campaign status is "**DISABLED**". This means that your campaign is not yet activated, so it does not generate traffic.

### **STEP 2: Campaign activation**

Option 1: Click the "Active" button on the campaign page

Then confirm by clicking on "Yes" in the confirmation pop-up.

Option 2: Check the box(es) to select the campaign(s) you would like to activate.

Then, choose "Activate" in the Actions field and then click Go. This option is good if you need to activate multiple campaigns all at the same time.

Then confirm by clicking on "Yes" in the confirmation pop-up.

## STEP 3: Campaign status

You can verify the status of your campaign(s) with the green label "ACTIVE" on your campaign page:

#### Or on your campaign list: