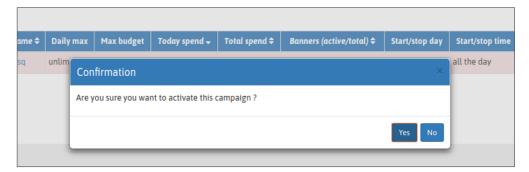

### **STEP 2: Campaign activation**

Option 1: Click the "Active" button on the campaign page

Then confirm by clicking on "Yes" in the confirmation pop-up.

Option 2: Check the box(es) to select the campaign(s) you would like to activate.

Then, choose "Activate" in the Actions field and then click Go. This option is good if you need to activate multiple campaigns all at the same time.

Then confirm by clicking on "Yes" in the confirmation pop-up.