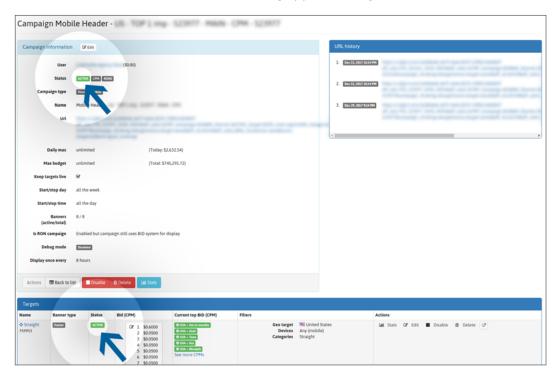

Your campaign is active!

## STEP 3: Campaign status

You can verify the status of your campaign(s) with the green label "ACTIVE" on your campaign page: