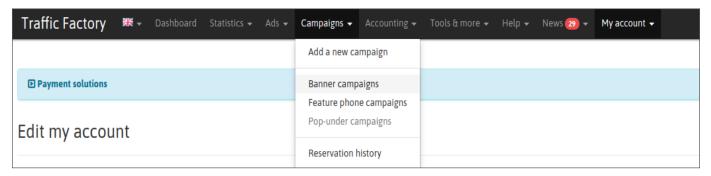

# STEP 1: Campaign selection

On the main page of the dashboard (https://main.trafficfactory.biz), go to "Campaigns" in the tool bar menu, then click on "Banner campaigns".

Your current campaign status is "**DISABLED**". This means that your campaign is not yet activated, so it does not generate traffic.