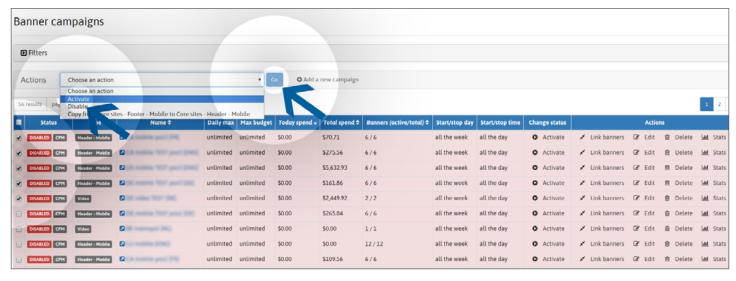

# STEP 1: Campaign selection

On the main page of the dashboard (https://main.trafficfactory.biz), go to "Campaigns" in the tool bar menu, then click on "Banner campaigns".

Your current campaign status is "**DISABLED**". This means that your campaign is not yet activated, so it does not generate traffic.

To activate and generate traffic, there are 2 options.

### **STEP 2: Campaign activation**

Option 1: Click the "Active" button on the campaign page

Then confirm by clicking on "Yes" in the confirmation pop-up.

Option 2: Check the box(es) to select the campaign(s) you would like to activate.

Then, choose "Activate" in the Actions field and then click Go. This option is good if you need to activate multiple campaigns all at the same time.

Then confirm by clicking on "Yes" in the confirmation pop-up.