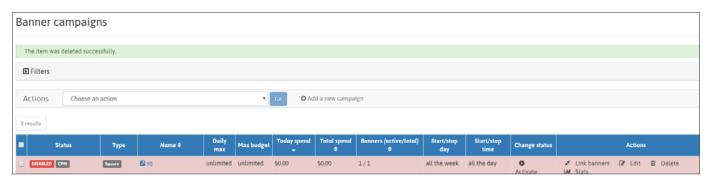

To activate and generate traffic, there are 2 options.

### **STEP 2: Campaign activation**

Option 1: Click the "Active" button on the campaign page

Then confirm by clicking on "Yes" in the confirmation pop-up.

Option 2: Check the box(es) to select the campaign(s) you would like to activate.

Then, choose "Activate" in the Actions field and then click Go. This option is good if you need to activate multiple campaigns all at the same time.

Then confirm by clicking on "Yes" in the confirmation pop-up.

#### Or on your campaign list: