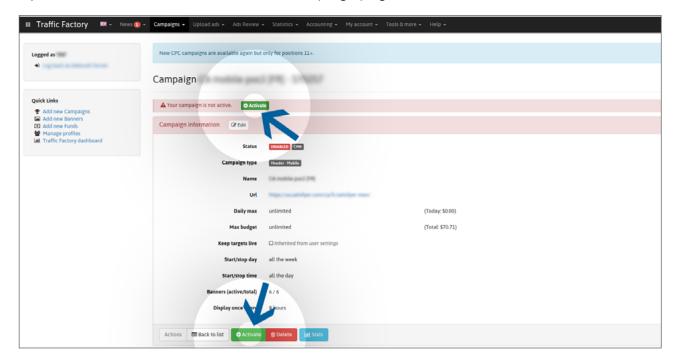

### **STEP 2: Campaign activation**

Option 1: Click the "Active" button on the campaign page

Then confirm by clicking on "Yes" in the confirmation pop-up.

Option 2: Check the box(es) to select the campaign(s) you would like to activate.

Your campaign is active!

## STEP 3: Campaign status

You can verify the status of your campaign(s) with the green label "ACTIVE" on your campaign page: