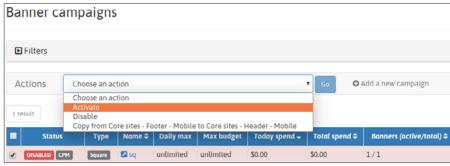

### **STEP 2: Campaign activation**

Option 1: Click the "Active" button on the campaign page

Then confirm by clicking on "Yes" in the confirmation pop-up.

Option 2: Check the box(es) to select the campaign(s) you would like to activate.

Then, choose "Activate" in the Actions field and then click Go. This option is good if you need to activate multiple campaigns all at the same time.

Then confirm by clicking on "Yes" in the confirmation pop-up.