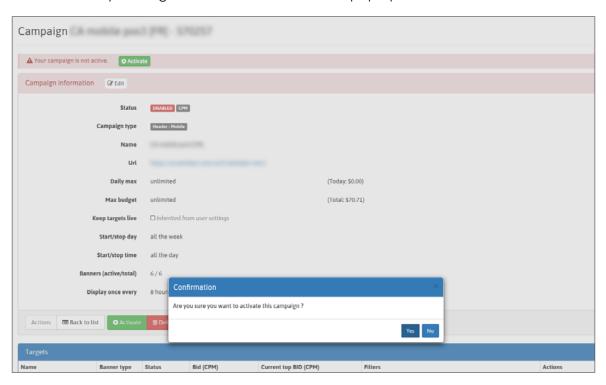

### **STEP 2: Campaign activation**

Option 1: Click the "Active" button on the campaign page

Then confirm by clicking on "Yes" in the confirmation pop-up.

Option 2: Check the box(es) to select the campaign(s) you would like to activate.

Then, choose "Activate" in the Actions field and then click Go. This option is good if you need to activate multiple campaigns all at the same time.

Then confirm by clicking on "Yes" in the confirmation pop-up.